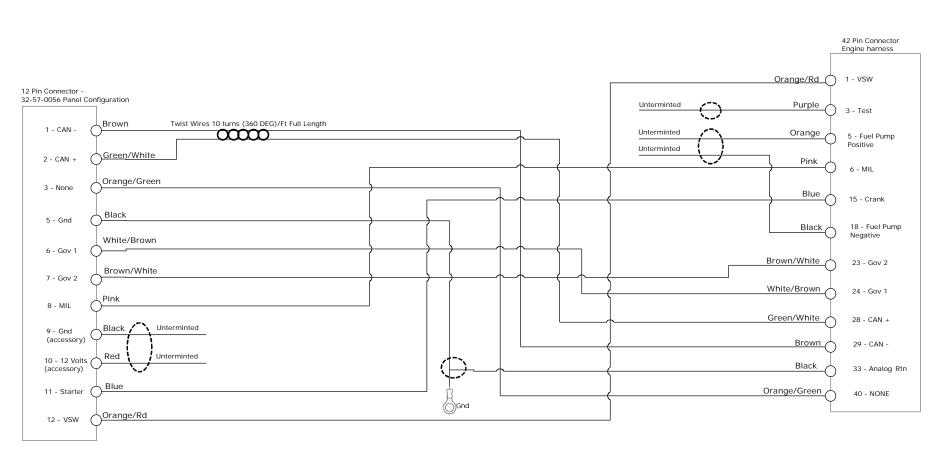

12 Pin connector plug front view

| Note: Please read if using this harness |
|-----------------------------------------|
| with the 30-57-0592 Gauge Panel         |

Harness is configured to work directly with the EDI Power View Panel. 30-57-0056. To work with the 30-57-0592 EDI Gauge Panel Perform the following modifications.

- On the 42 pin connector; move Pin 29 to Pin 2 for the tachometer
- 2 Uninstall Pin 28 of the 42 Pin connector; extend and run to the oil pressure sender installed on the engine.
- Uninstall Pin 40 from the 42 Pin connector; extend and run to the coolant temp. sender installed on the engine.